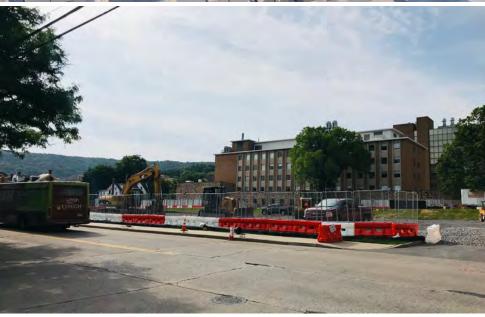

Construction began in July with fencing off the site, tree removal and relocation, and demolition of the parking lot. Work will continue with excavating for the buildings lower floors and foundations. The excavation will be 35' deep, with concrete for the foundations is expected to start in October.

HST remains on target to open in Fall of 2021