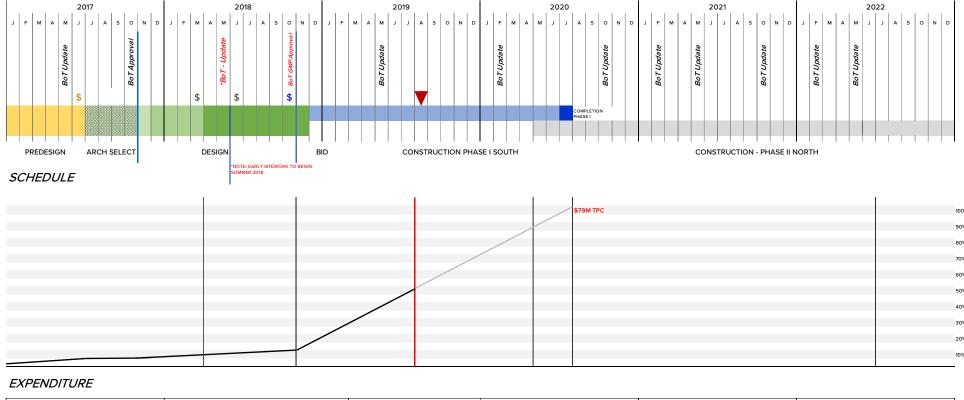

#### **SCHEDULE**

#### **EXPENDITURE**

| Description | Priority                                                                                      | Design Team                                    | Status | Location      | Total Project Cost                                                               |
|-------------|-----------------------------------------------------------------------------------------------|------------------------------------------------|--------|---------------|----------------------------------------------------------------------------------|
| ·           | Phase 1 project required for LU student growth beginning 2019 Brailsford & Dunlavey (Advisor) |                                                |        | Packer Avenue | No capital cost to Lehigh Project costs for consultants and enabling work \$1.3M |
| 175,825 GSF |                                                                                               | EdR (Developer) P. Agnes (CM) Philadelphia, PA |        |               |                                                                                  |

SouthSide Commons is complete with students expected to start moving in early August. As of this time, almost 70% of the units have been leased.

The project features 428 beds, with common lounge, study, and fitness spaces available to students. The design bridges the Lehigh campus and the SouthSide neighborhood, establishing a critical gateway and connector between University and Bethlehem.