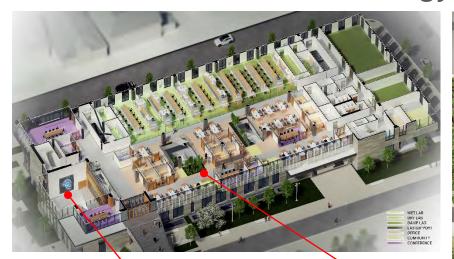

The Health, Science, & Technology (HST) Building is a 192,000 SF interdisciplinary research facility that will be the administrative home to the new College of Health. However, the building will serve the broader academic community and organized entirely according to research themes and activity.

The architecture itself aids the collaborative atmosphere. Dry and wet labs will be arranged around offices, open workspace and meeting spaces, creating a beehive of activity. Situated on what is currently a parking lot next to Whitaker Lab, HST will anchor the district, which also includes Mudd, Whitaker, and Sinclair.