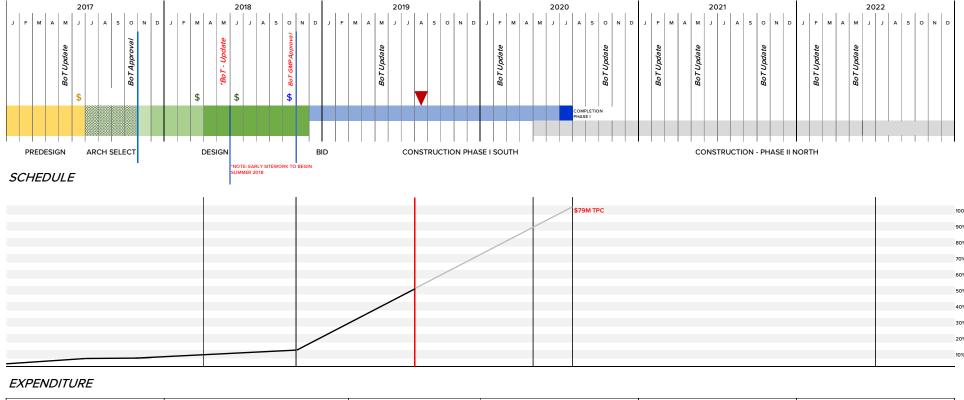

### Status: Southside Commons Residence Hall

#### **SCHEDULE**

#### **EXPENDITURE**

| Description | Priority                                                                                      | Design Team                                    | Status | Location      | Total Project Cost                                                               |
|-------------|-----------------------------------------------------------------------------------------------|------------------------------------------------|--------|---------------|----------------------------------------------------------------------------------|
| ·           | Phase 1 project required for LU student growth beginning 2019 Brailsford & Dunlavey (Advisor) |                                                |        | Packer Avenue | No capital cost to Lehigh Project costs for consultants and enabling work \$1.3M |
| 175,825 GSF |                                                                                               | EdR (Developer) P. Agnes (CM) Philadelphia, PA |        |               |                                                                                  |

SouthSide Commons is complete with students expected to start moving in early August. As of this time, almost 70% of the units have been leased.

The project features 428 beds, with common lounge, study, and fitness spaces available to students. The design bridges the Lehigh campus and the SouthSide neighborhood, establishing a critical gateway and connector between University and Bethlehem.