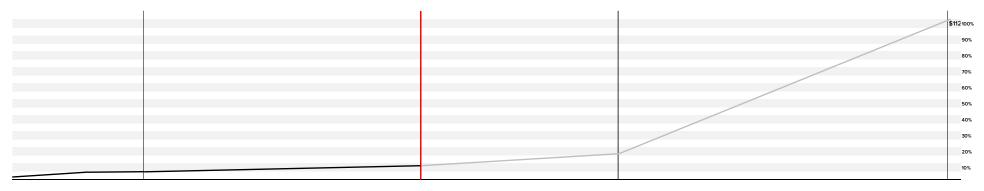

#### **EXPENDITURE**

| Description             | Priority                               | Design Team                  | Status                      | Location      | Total Project Cost         |
|-------------------------|----------------------------------------|------------------------------|-----------------------------|---------------|----------------------------|
| Existing Student Center | Project to update UC to provide modern | Shepley Bullfinch Architects | DESIGN                      | Packer Campus | \$112 M                    |
| 65,000 SF Renovation    | amenities and dining for expanding     | (Architect)                  | Under assessment Fall 2019  |               |                            |
| 77,000 SF Addition      | student body                           | Boston, MA                   | Construction Completion TBD |               | Spent to Date              |
|                         |                                        | Whiting-Turner (CM)          |                             |               | \$3.8M Reno/Addition       |
|                         |                                        | Allentown, PA                |                             |               | \$2.8M Tower               |
|                         |                                        |                              |                             |               | \$220,000 Temp Dining Prep |
|                         |                                        |                              |                             |               |                            |

Comprised of a 55,000-square-foot renovation and a 70,000-square-foot addition, the UC project will result in a state-of-the-art student facility that offers the types of services today's prospective and current students demand. Enhancements include dining spaces, event venues, additional recreational and work spaces, and amenities such as a coffeehouse/pub, exterior courtyards, and flexible spaces to accommodate the more than 150 student clubs on campus. The project is currently on hold as we await the findings of a Dining Study related to student growth and changes on campus.

The Dining Study, which is expected to be complete in October 2019, will identify the dining needs on campus, as well as providing recommendations for the dining program to be included as part of the UC renovations and addition. Given the many changes to Lehigh's campus, such as NRH, South Side Commons, and HST, the Dining Study was initiated to confirm Lehigh's program and plans for the UC, and how it will continue to feed and support Lehigh students for years to come.