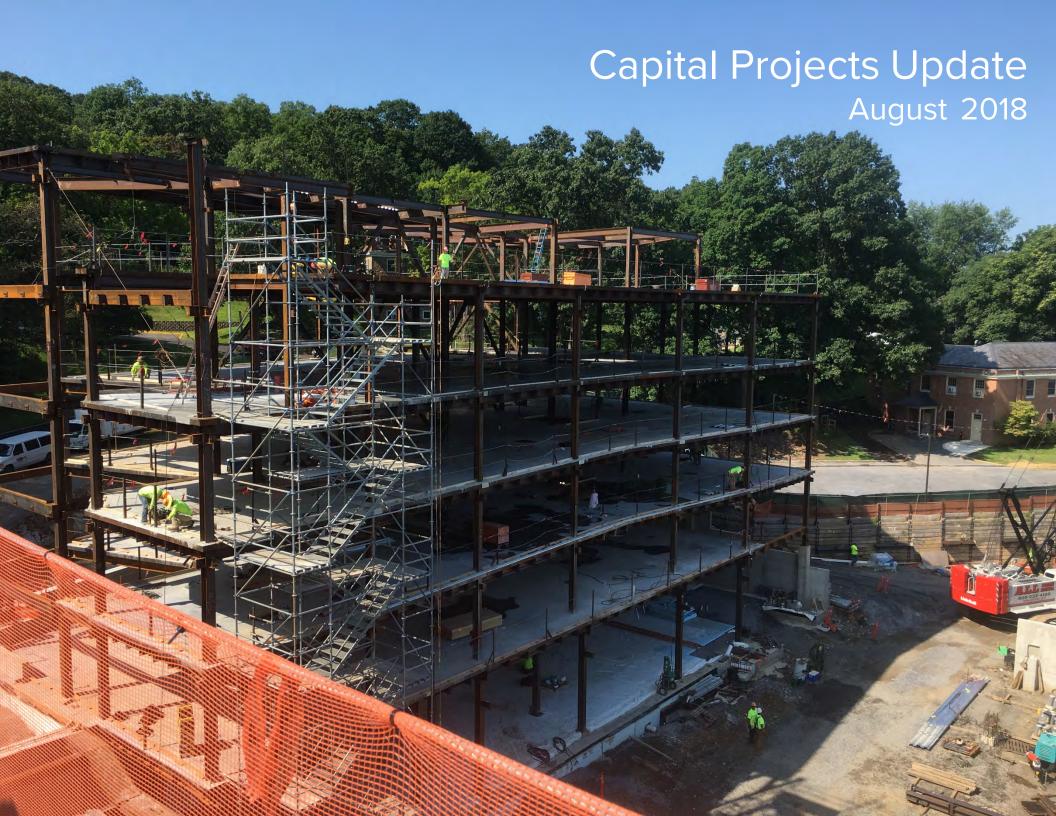

Construction began in July with fencing off the site, tree removal and relocation, and demolition of the parking lot. Work will continue with excavating for the buildings lower floors and foundations. The excavation will be 35' deep, with concrete for the foundations is expected to start in October.

HST remains on target to open in Fall of 2021