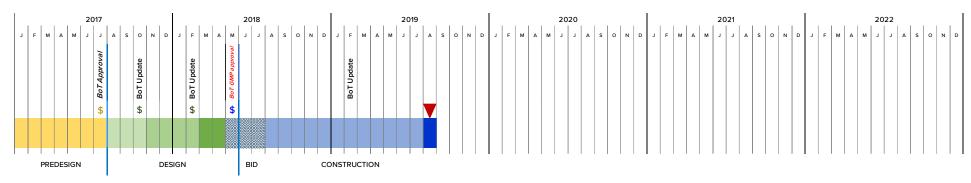

#### **SCHEDULE**

SouthSide Commons is complete with students expected to start moving in early August. As of this time, almost 70% of the units have been leased.

The project features 428 beds, with common lounge, study, and fitness spaces available to students. The design bridges the Lehigh campus and the SouthSide neighborhood, establishing a critical gateway and connector between University and Bethlehem.