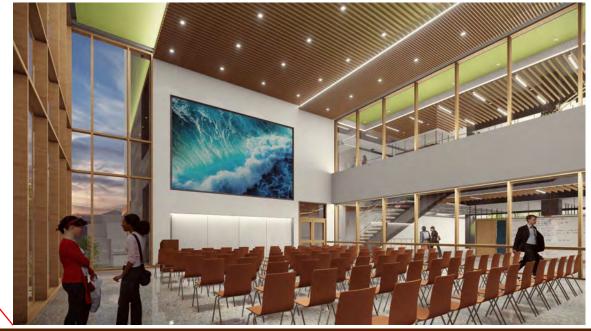

Comprised of a 55,000-square-foot renovation and a 70,000-square-foot addition, the UC project will result in a state-of-the-art student facility that offers the types of services today's prospective and current students demand. Enhancements include dining spaces, event venues, additional recreational and work spaces, and amenities such as a coffeehouse/pub, exterior courtyards, and flexible spaces to accommodate the more than 150 student clubs on campus. The project is currently on hold as we await the findings of a Dining Study related to student growth and changes on campus.

The Dining Study, which is expected to be complete in October 2019, will identify the dining needs on campus, as well as providing recommendations for the dining program to be included as part of the UC renovations and addition. Given the many changes to Lehigh's campus, such as NRH, South Side Commons, and HST, the Dining Study was initiated to confirm Lehigh's program and plans for the UC, and how it will continue to feed and support Lehigh students for years to come.