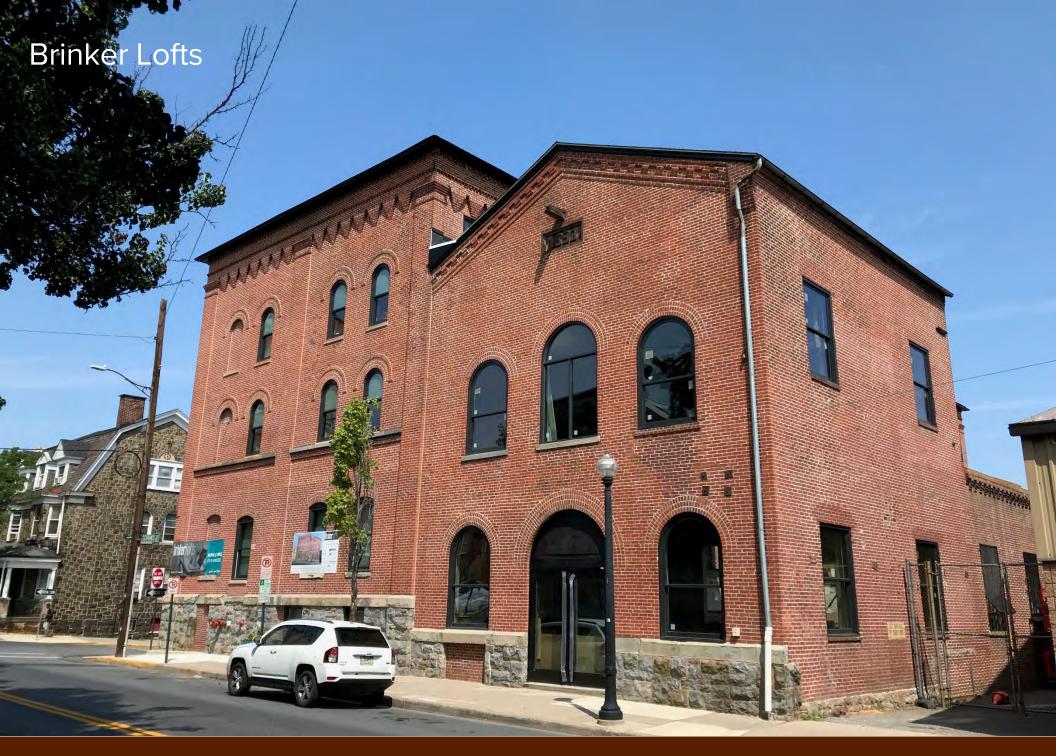

### Status: Brinker Lofts

Service Building (also known as the "icehouse"), into 30 apartments and 1 retail space. The University signed the 50-year ground lease on Friday, August 25, 2018. Construction is scheduled to take 1 year.

Construction will entail the partial demolition of the engine house building to create a courtyard. The newly formed courtyard, which has direct access to the greenway, will provide outdoor seating for the retail space and can be utilized by the tenants of the building.

Local developer Charlie Jefferson is redeveloping Brinker Lofts, formally Lehigh's Most of the windows for the apartments will face the courtyard, thereby preserving the historical south and west facades of the storage portion of the building and complying with the National Park Service's requirements for eligibility for historic tax credits. Rents will range from \$995 to \$1425 per month. Most units have twobedrooms.

> Construction is complete, with the residential units fully rented. Work remains in the retail space and lease is yet to be signed.