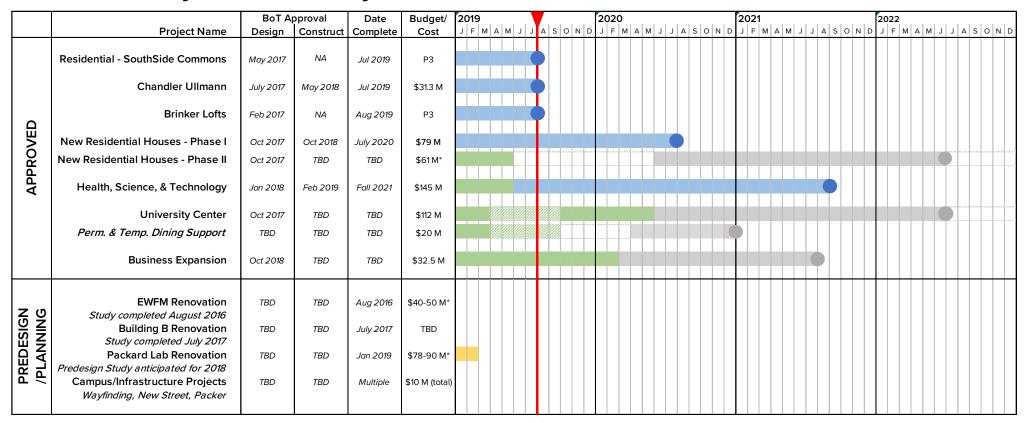

### **Current Project Summary**

<sup>\*</sup> Does not Include escalation. Budget assumes 2019 start, 5-8% escalation could be assumed for planning purposes until revised estimate is complete.

# Implementation Sequence Overview

| <b>Approved</b> projects are critical to the Path to Prominence goals of University growth, facilities for the College of Health, and state-of-the-art academic research buildings. These are projects identified in the 2012 Master Plan, the 2016 Science and Engineering Framework Plan, and the 2016 Residential Masterplan These projects will be funded by Lehigh through P3 development, the bond issue, |                                            | <b>Planning</b> projects are critical as current Path to Prominence in supporting Lehigh's mission. This second phase of projects are in the predesign phase, with the anticipation that implementation will be funded through philanthropic gifts or grant opportunities.                                                                                                                                                                                                                                                                                                                                                                                                                                                                                                                                                                                                                                                                                                                                                                                                                                                                                                                                                                                                                                                                                                                                                                                                                                                                                                                                                                                                                                                                                                                                                                                                                                                                                                                                                                                                                                                     |                    |  |
|-----------------------------------------------------------------------------------------------------------------------------------------------------------------------------------------------------------------------------------------------------------------------------------------------------------------------------------------------------------------------------------------------------------------|--------------------------------------------|--------------------------------------------------------------------------------------------------------------------------------------------------------------------------------------------------------------------------------------------------------------------------------------------------------------------------------------------------------------------------------------------------------------------------------------------------------------------------------------------------------------------------------------------------------------------------------------------------------------------------------------------------------------------------------------------------------------------------------------------------------------------------------------------------------------------------------------------------------------------------------------------------------------------------------------------------------------------------------------------------------------------------------------------------------------------------------------------------------------------------------------------------------------------------------------------------------------------------------------------------------------------------------------------------------------------------------------------------------------------------------------------------------------------------------------------------------------------------------------------------------------------------------------------------------------------------------------------------------------------------------------------------------------------------------------------------------------------------------------------------------------------------------------------------------------------------------------------------------------------------------------------------------------------------------------------------------------------------------------------------------------------------------------------------------------------------------------------------------------------------------|--------------------|--|
| commercial paper, and philanthropic support                                                                                                                                                                                                                                                                                                                                                                     |                                            | E.W. Fairchild-Martindale Library Renovation                                                                                                                                                                                                                                                                                                                                                                                                                                                                                                                                                                                                                                                                                                                                                                                                                                                                                                                                                                                                                                                                                                                                                                                                                                                                                                                                                                                                                                                                                                                                                                                                                                                                                                                                                                                                                                                                                                                                                                                                                                                                                   | <b>0.40.50.1</b> 6 |  |
| Building C - C1/Crescent & AAD Fitout<br>Completed                                                                                                                                                                                                                                                                                                                                                              | \$30 M                                     | TBD                                                                                                                                                                                                                                                                                                                                                                                                                                                                                                                                                                                                                                                                                                                                                                                                                                                                                                                                                                                                                                                                                                                                                                                                                                                                                                                                                                                                                                                                                                                                                                                                                                                                                                                                                                                                                                                                                                                                                                                                                                                                                                                            | \$40-50 M          |  |
| Completed                                                                                                                                                                                                                                                                                                                                                                                                       |                                            | Packard Lab Renovation                                                                                                                                                                                                                                                                                                                                                                                                                                                                                                                                                                                                                                                                                                                                                                                                                                                                                                                                                                                                                                                                                                                                                                                                                                                                                                                                                                                                                                                                                                                                                                                                                                                                                                                                                                                                                                                                                                                                                                                                                                                                                                         |                    |  |
| SouthSide Commons                                                                                                                                                                                                                                                                                                                                                                                               | P3                                         | TBD                                                                                                                                                                                                                                                                                                                                                                                                                                                                                                                                                                                                                                                                                                                                                                                                                                                                                                                                                                                                                                                                                                                                                                                                                                                                                                                                                                                                                                                                                                                                                                                                                                                                                                                                                                                                                                                                                                                                                                                                                                                                                                                            | \$78-90 M          |  |
| Completed                                                                                                                                                                                                                                                                                                                                                                                                       |                                            | Building B Renovation                                                                                                                                                                                                                                                                                                                                                                                                                                                                                                                                                                                                                                                                                                                                                                                                                                                                                                                                                                                                                                                                                                                                                                                                                                                                                                                                                                                                                                                                                                                                                                                                                                                                                                                                                                                                                                                                                                                                                                                                                                                                                                          |                    |  |
| <b>Chandler-Ullmann Renovation</b>                                                                                                                                                                                                                                                                                                                                                                              | \$31.3 M                                   | TBD                                                                                                                                                                                                                                                                                                                                                                                                                                                                                                                                                                                                                                                                                                                                                                                                                                                                                                                                                                                                                                                                                                                                                                                                                                                                                                                                                                                                                                                                                                                                                                                                                                                                                                                                                                                                                                                                                                                                                                                                                                                                                                                            | \$30-45 M          |  |
| Completed                                                                                                                                                                                                                                                                                                                                                                                                       |                                            | Landscape/Infrastructure Upgrade Projects                                                                                                                                                                                                                                                                                                                                                                                                                                                                                                                                                                                                                                                                                                                                                                                                                                                                                                                                                                                                                                                                                                                                                                                                                                                                                                                                                                                                                                                                                                                                                                                                                                                                                                                                                                                                                                                                                                                                                                                                                                                                                      |                    |  |
| Brinker Lofts                                                                                                                                                                                                                                                                                                                                                                                                   | P3                                         | TBD                                                                                                                                                                                                                                                                                                                                                                                                                                                                                                                                                                                                                                                                                                                                                                                                                                                                                                                                                                                                                                                                                                                                                                                                                                                                                                                                                                                                                                                                                                                                                                                                                                                                                                                                                                                                                                                                                                                                                                                                                                                                                                                            | \$10 M             |  |
| Completed                                                                                                                                                                                                                                                                                                                                                                                                       |                                            | Wellness (Health, Fitness, and Counseling) Planning Study                                                                                                                                                                                                                                                                                                                                                                                                                                                                                                                                                                                                                                                                                                                                                                                                                                                                                                                                                                                                                                                                                                                                                                                                                                                                                                                                                                                                                                                                                                                                                                                                                                                                                                                                                                                                                                                                                                                                                                                                                                                                      |                    |  |
| New Residential Houses                                                                                                                                                                                                                                                                                                                                                                                          |                                            | TBD (in process)                                                                                                                                                                                                                                                                                                                                                                                                                                                                                                                                                                                                                                                                                                                                                                                                                                                                                                                                                                                                                                                                                                                                                                                                                                                                                                                                                                                                                                                                                                                                                                                                                                                                                                                                                                                                                                                                                                                                                                                                                                                                                                               |                    |  |
| Fall 2020 Completion: South (Phase 1)                                                                                                                                                                                                                                                                                                                                                                           | \$79 M                                     | Goodman Campus Planning Study                                                                                                                                                                                                                                                                                                                                                                                                                                                                                                                                                                                                                                                                                                                                                                                                                                                                                                                                                                                                                                                                                                                                                                                                                                                                                                                                                                                                                                                                                                                                                                                                                                                                                                                                                                                                                                                                                                                                                                                                                                                                                                  |                    |  |
| Fall 2022 Completion: North (Phase 2) (sche Site & Landscape                                                                                                                                                                                                                                                                                                                                                    | edule currently under review) \$61 M \$2 M | TBD (in process)                                                                                                                                                                                                                                                                                                                                                                                                                                                                                                                                                                                                                                                                                                                                                                                                                                                                                                                                                                                                                                                                                                                                                                                                                                                                                                                                                                                                                                                                                                                                                                                                                                                                                                                                                                                                                                                                                                                                                                                                                                                                                                               |                    |  |
| Site & Landscape                                                                                                                                                                                                                                                                                                                                                                                                | φ∠ IVI                                     | College of Education Program Study                                                                                                                                                                                                                                                                                                                                                                                                                                                                                                                                                                                                                                                                                                                                                                                                                                                                                                                                                                                                                                                                                                                                                                                                                                                                                                                                                                                                                                                                                                                                                                                                                                                                                                                                                                                                                                                                                                                                                                                                                                                                                             |                    |  |
| <b>Health Science &amp; Technology: Packer</b> Fall 2021 completion (Packer)                                                                                                                                                                                                                                                                                                                                    | \$145 M                                    | TBD (in process)                                                                                                                                                                                                                                                                                                                                                                                                                                                                                                                                                                                                                                                                                                                                                                                                                                                                                                                                                                                                                                                                                                                                                                                                                                                                                                                                                                                                                                                                                                                                                                                                                                                                                                                                                                                                                                                                                                                                                                                                                                                                                                               |                    |  |
| University Center Renovation & Addition Fall 2022 Completion (schedule currently un                                                                                                                                                                                                                                                                                                                             |                                            |                                                                                                                                                                                                                                                                                                                                                                                                                                                                                                                                                                                                                                                                                                                                                                                                                                                                                                                                                                                                                                                                                                                                                                                                                                                                                                                                                                                                                                                                                                                                                                                                                                                                                                                                                                                                                                                                                                                                                                                                                                                                                                                                |                    |  |
| Temp Dining Pavilion/Supplemental Improve                                                                                                                                                                                                                                                                                                                                                                       |                                            |                                                                                                                                                                                                                                                                                                                                                                                                                                                                                                                                                                                                                                                                                                                                                                                                                                                                                                                                                                                                                                                                                                                                                                                                                                                                                                                                                                                                                                                                                                                                                                                                                                                                                                                                                                                                                                                                                                                                                                                                                                                                                                                                |                    |  |
| (schedule currently under review)                                                                                                                                                                                                                                                                                                                                                                               |                                            | Notes:                                                                                                                                                                                                                                                                                                                                                                                                                                                                                                                                                                                                                                                                                                                                                                                                                                                                                                                                                                                                                                                                                                                                                                                                                                                                                                                                                                                                                                                                                                                                                                                                                                                                                                                                                                                                                                                                                                                                                                                                                                                                                                                         |                    |  |
| CDE Europeier                                                                                                                                                                                                                                                                                                                                                                                                   | \$22.5 (\$12.5M aggreening d by B2D)       | Philanthropic support may modify project priority and Phas                                                                                                                                                                                                                                                                                                                                                                                                                                                                                                                                                                                                                                                                                                                                                                                                                                                                                                                                                                                                                                                                                                                                                                                                                                                                                                                                                                                                                                                                                                                                                                                                                                                                                                                                                                                                                                                                                                                                                                                                                                                                     | 9                  |  |
| CBE Expansion TBD pending fundraising                                                                                                                                                                                                                                                                                                                                                                           | \$32.5 (\$12.5M committed by P2P)          | Cost estimates may not include annual escalation that may 18%.                                                                                                                                                                                                                                                                                                                                                                                                                                                                                                                                                                                                                                                                                                                                                                                                                                                                                                                                                                                                                                                                                                                                                                                                                                                                                                                                                                                                                                                                                                                                                                                                                                                                                                                                                                                                                                                                                                                                                                                                                                                                 | range from 4-      |  |
| TOTAL                                                                                                                                                                                                                                                                                                                                                                                                           | \$492.8                                    | • Costs reflect estimates as of today, escalation is fully calculated in the control of the cont | ated as start      |  |

date is TBD