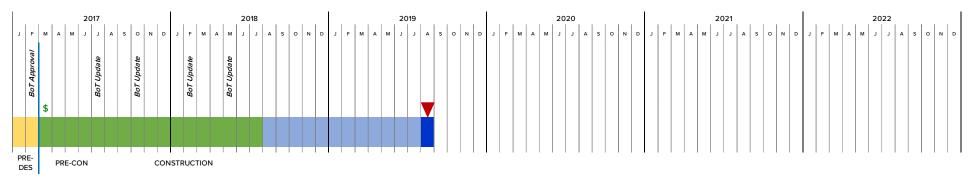

#### **SCHEDULE**

Service Building (also known as the "icehouse"), into 30 apartments and 1 retail space. The University signed the 50-year ground lease on Friday, August 25, 2018. Construction is scheduled to take 1 year.

> Construction is complete, with the residential units fully rented. Work remains in the retail space and lease is yet to be signed.