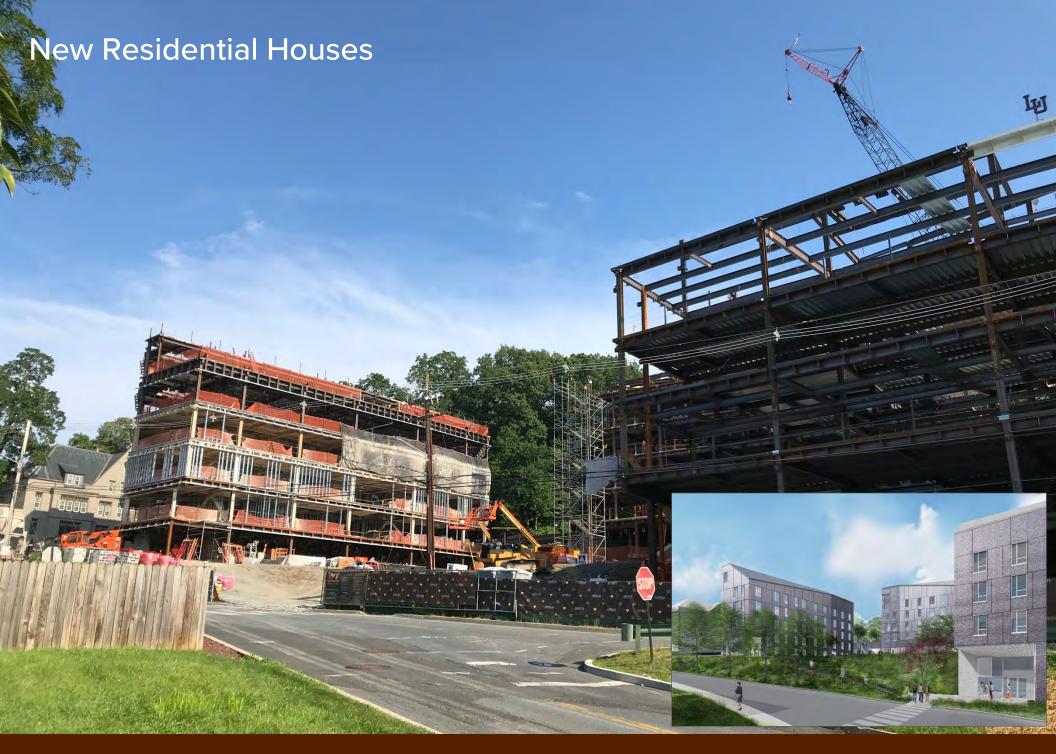

### Status: New Residential Houses Phase I

| Description Priority Design Team Status Location Total Project Co                                                                                                                                                                                                                                                                                                                                                                                                                                                                                            | ,31 |
|--------------------------------------------------------------------------------------------------------------------------------------------------------------------------------------------------------------------------------------------------------------------------------------------------------------------------------------------------------------------------------------------------------------------------------------------------------------------------------------------------------------------------------------------------------------|-----|
| New Residential Houses Phase I (South): 142,330 GSF / 405 Beds Phase II (North): 111,511 GSF / 315 Beds  Phase 1 Project required for LU student growth beginning 2019  Sasaki (Architect) Boston, MA Whiting-Turner (CM) Allentown, PA  Sasaki (Architect) Boston, MA Whiting-Turner (CM) Allentown, PA  Sasaki (Architect) Boston, MA Whiting-Turner (CM) Allentown, PA  Fall 2020 (Phase I: South) Fall 2022 (Phase II: North) currently under review  Phase I existing Trembley Houses and Upper Trembley Parking Lot Site: \$2M  Spent to Date \$17.8 M |     |

New Residential Houses Phase I and II will replace Trembley Park and, with the UC, create a new residential district on campus. The project will include over 700 beds for primarily first and second year students.

Phase 1 will consist of approximately 405 beds; while Phase 2 is approximately 315 beds. Note that the current proposal is 70 beds larger than master plan, equal to \$12-14M value.

Steel work for the Phase I project is well underway, with all three houses now taking form on the site. In the upcoming months, the exterior walls will be framed, which will allow many more subcontractors to begin their work, such as masonry, interior infrastructure, interior wall framing, and windows. The project is on schedule for a Fall of 2020 opening.