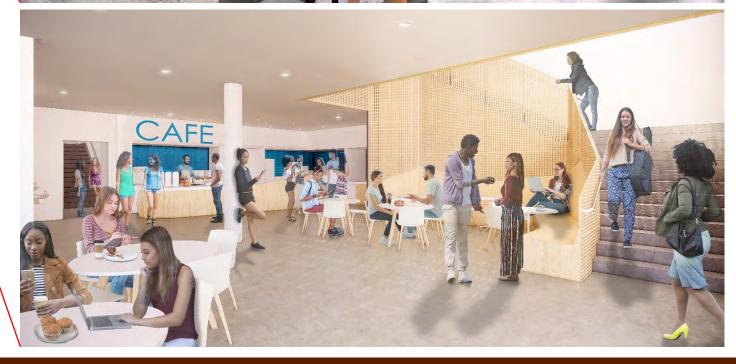

Comprised of a 55,000-square-foot renovation and a 70,000-square-foot addition, the UC project will result in a state-of-the-art student facility that offers the types of services today's prospective and current students demand. Enhancements include dining spaces, event venues, additional recreational and work spaces, and amenities such as a coffeehouse/pub, exterior courtyards, and flexible spaces to accommodate the more than 150 student clubs on campus. The project is currently on hold as we await the findings of a Dining Study related to student growth and changes on campus.

The Dining Study, which is expected to be complete in October 2019, will identify the dining needs on campus, as well as providing recommendations for the dining program to be included as part of the UC renovations and addition. Given the many changes to Lehigh's campus, such as NRH, South Side Commons, and HST, the Dining Study was initiated to confirm Lehigh's program and plans for the UC, and how it will continue to feed and support Lehigh students for years to come.