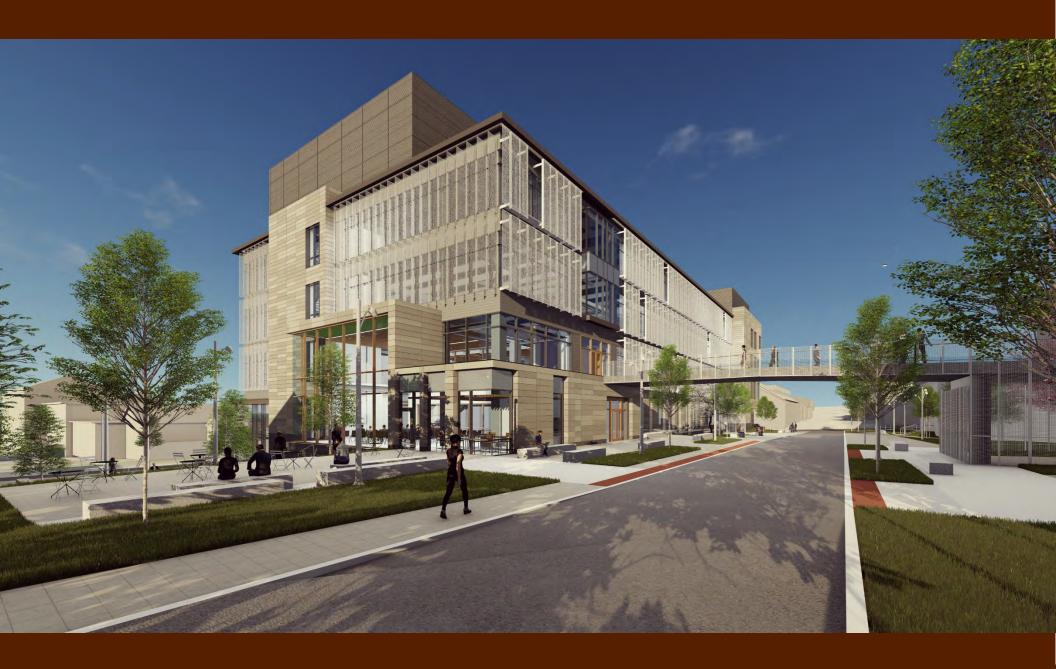

The Health, Science, & Technology (HST) Building is a 192,000 SF interdisciplinary research facility that will be the administrative home to the new College of Health. However, the building will serve the broader academic community and organized entirely according to research themes and activity.

The architecture itself aids the collaborative atmosphere. Dry and wet labs will be arranged around offices, open workspace and meeting spaces, creating a beehive of activity. Situated on what is currently a parking lot next to Whitaker Lab, HST will anchor the district, which also includes Mudd, Whitaker, and Sinclair.

Construction began in July with fencing off the site, tree removal and relocation, and demolition of the parking lot. Work will continue with excavating for the buildings lower floors and foundations. The excavation will be 35' deep, with concrete for the foundations is expected to start in October.