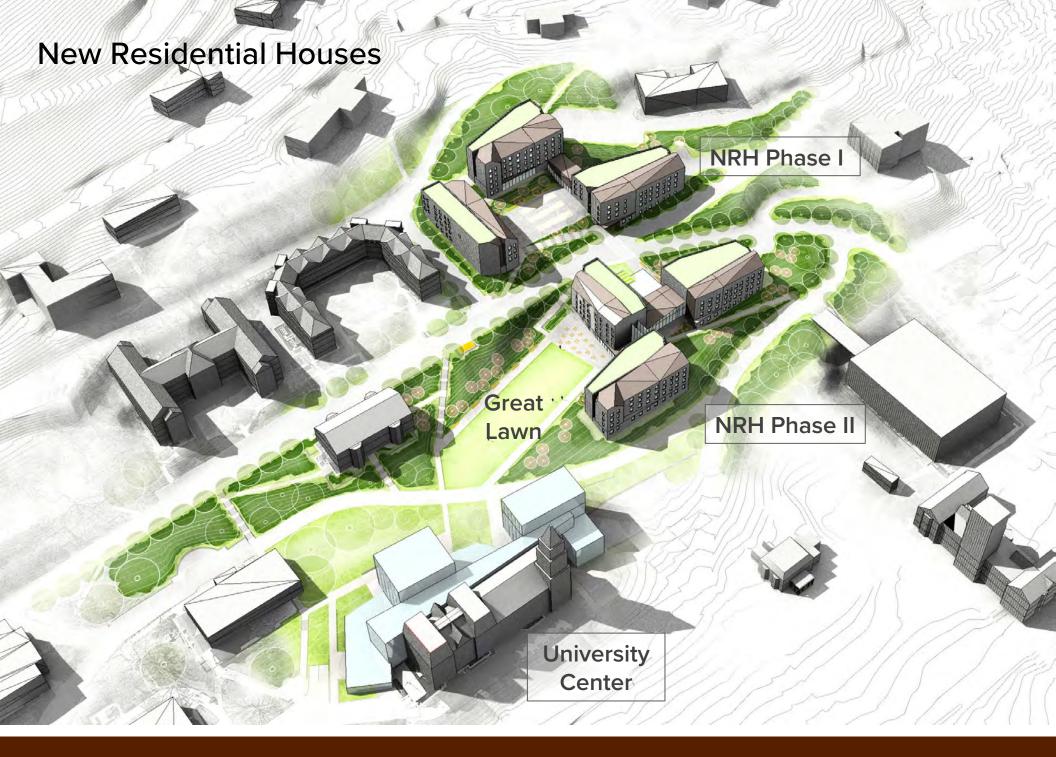

### Status: New Residential Houses Phase I

| Description Priority Design Team Status Location Total Project Co                                                                                                                                                                                                                                                                                                                                                                                                                                                                                            | ,31 |
|--------------------------------------------------------------------------------------------------------------------------------------------------------------------------------------------------------------------------------------------------------------------------------------------------------------------------------------------------------------------------------------------------------------------------------------------------------------------------------------------------------------------------------------------------------------|-----|
| New Residential Houses Phase I (South): 142,330 GSF / 405 Beds Phase II (North): 111,511 GSF / 315 Beds  Phase 1 Project required for LU student growth beginning 2019  Sasaki (Architect) Boston, MA Whiting-Turner (CM) Allentown, PA  Sasaki (Architect) Boston, MA Whiting-Turner (CM) Allentown, PA  Sasaki (Architect) Boston, MA Whiting-Turner (CM) Allentown, PA  Fall 2020 (Phase I: South) Fall 2022 (Phase II: North) currently under review  Phase I existing Trembley Houses and Upper Trembley Parking Lot Site: \$2M  Spent to Date \$17.8 M |     |

New Residential Houses Phase I and II will replace Trembley Park and, with the UC, create a new residential district on campus. The project will include over 700 beds for primarily first and second year students.

Phase 1 will consist of approximately 405 beds; while Phase 2 is approximately 315 beds. Note that the current proposal is 70 beds larger than master plan, equal to \$12-14M value.

Steel work for the Phase I project is well underway, with all three houses now taking form on the site. In the upcoming months, the exterior walls will be framed, which will allow many more subcontractors to begin their work, such as masonry, interior infrastructure, interior wall framing, and windows. The project is on schedule for a Fall of 2020 opening.