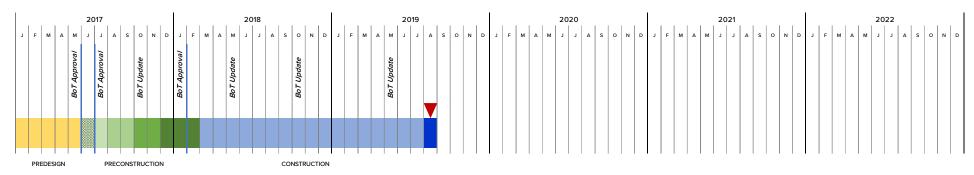

#### **SCHEDULE**

SouthSide Commons is complete with students expected to start moving in early August. As of this time, almost 70% of the units have been leased.

The project features 428 beds, with common lounge, study, and fitness spaces available to students. The design bridges the Lehigh campus and the SouthSide neighborhood, establishing a critical gateway and connector between University and Bethlehem.