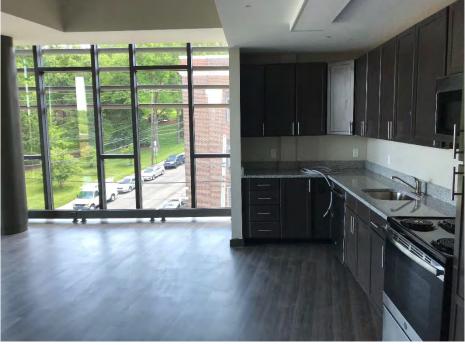

SouthSide Commons is complete with students expected to start moving in early August. As of this time, almost 70% of the units have been leased.

The project features 428 beds, with common lounge, study, and fitness spaces available to students. The design bridges the Lehigh campus and the SouthSide neighborhood, establishing a critical gateway and connector between University and Bethlehem.

### SouthSide Commons Residence Hall