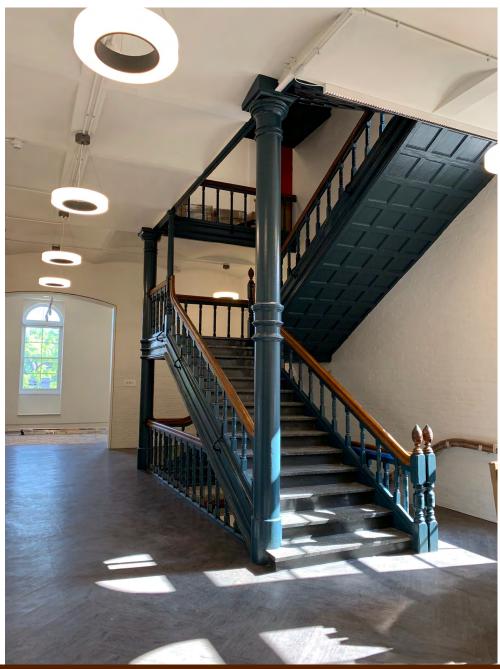

Chandler-Ullmann Hall may be Lehigh's most significant historic building. Originally constructed in 1884, Chandler Hall was the first purpose-built chemistry academic building in the United States. Enlarged with the Ullmann wing in 1938, it was home to the Chemistry department until 1975. Until this past summer, the building was occupied by Psychology and Art, Architecture and Design (AAD).

The 94,600 GSF renovation will upgrade the building systems, increase accessibility, and provide contemporary offices and classrooms for the Mathematics Department and Psychology Department.

Chandler Ullmann is ready to open for the Fall semester after a complete building renovation. The Certificate of Occupancy was issued on July  $31^{\rm st}$ , and moves into the building are ongoing