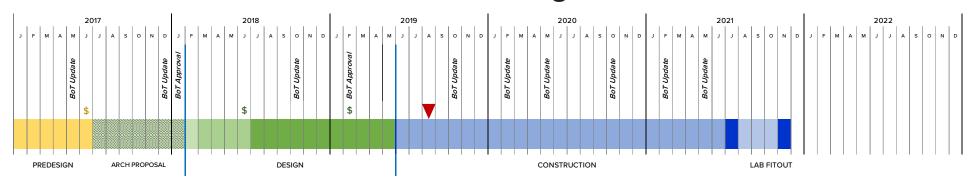

Construction began in July with fencing off the site, tree removal and relocation, and demolition of the parking lot. Work will continue with excavating for the buildings lower floors and foundations. The excavation will be 35' deep, with concrete for the foundations is expected to start in October.

HST remains on target to open in Fall of 2021