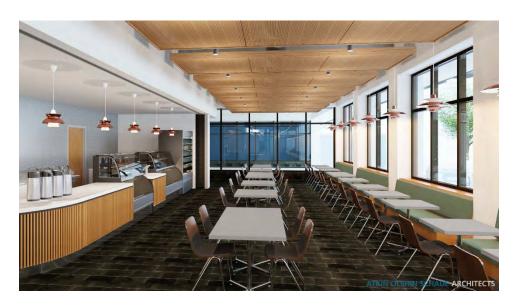

#### Fairchild Martindale Café and Service Desk

As part of the continuing evolution of student space on-campus and in line with the library's masterplan of 2016, plans to relocate and expand the current cafe space from the lower level to the main lobby floor of Fairchild Martindale Library are coming to fruition this summer. Offices to the rear of the circulation desk area are being removed, the building facade visually opened up to the exterior courtyard and then re-purposed for an expanded Cafe area with more dining options, open seating, and new restrooms. The new Café will be open for the start of the Fall semester 2019.

This café is also an enabling project in anticipation of work on the UC, providing additional retail capacity on campus.