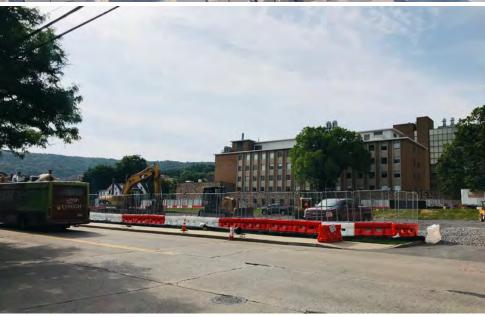

Construction began in July with fencing off the site, tree removal and relocation, and demolition of the parking lot. Work will continue with excavating for the buildings lower floors and foundations. The excavation will be 35' deep, with concrete for the foundations is expected to start in October.