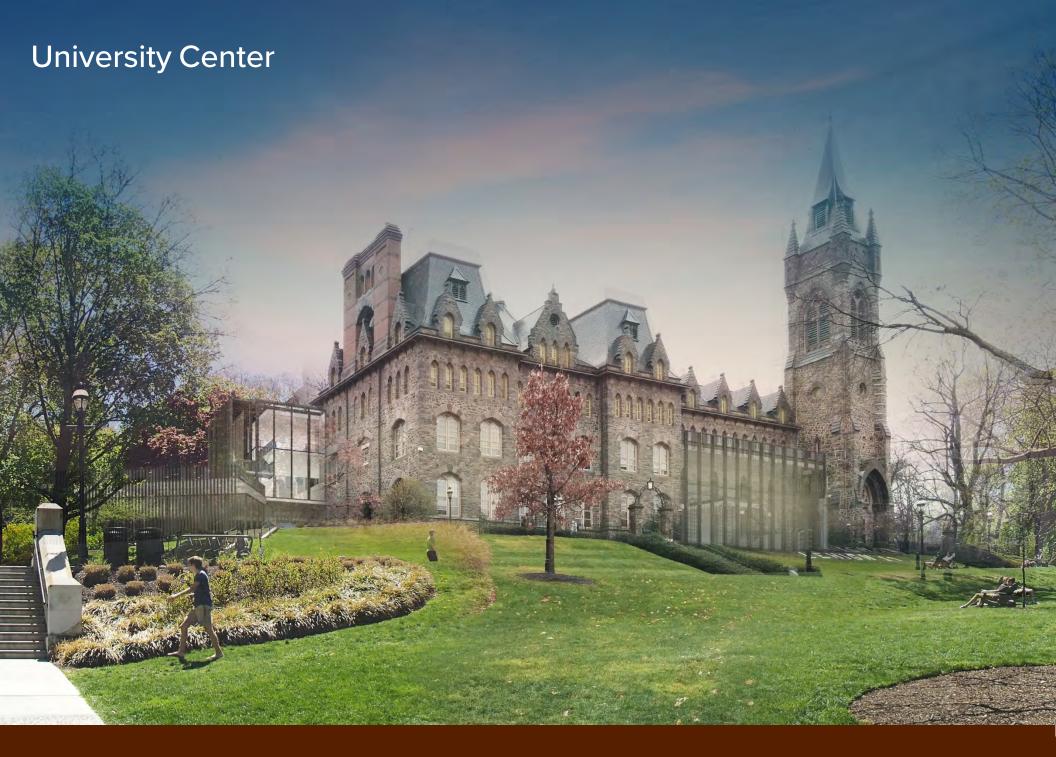

Comprised of a 55,000-square-foot renovation and a 70,000-square-foot addition, the UC project will result in a state-of-the-art student facility that offers the types of services today's prospective and current students demand. Enhancements include dining spaces, event venues, additional recreational and work spaces, and amenities such as a coffeehouse/pub, exterior courtyards, and flexible spaces to accommodate the more than 150 student clubs on campus. The project is currently on hold as we await the findings of a Dining Study related to student growth and changes on campus.

The Dining Study, which is expected to be complete in October 2019, will identify the dining needs on campus, as well as providing recommendations for the dining program to be included as part of the UC renovations and addition. Given the many changes to Lehigh's campus, such as NRH, South Side Commons, and HST, the Dining Study was initiated to confirm Lehigh's program and plans for the UC, and how it will continue to feed and support Lehigh students for years to come.