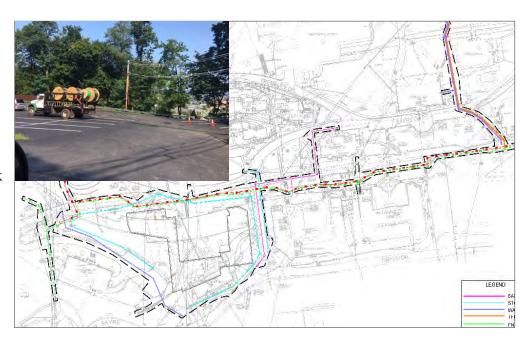

### **Electric Reliability Work**

Lehigh University owns an electric substation on Mountaintop Campus where power is received at 69,000 volts from Pennsylvania Power and Light (PPL). Roughly 90% of Lehigh's electric power comes through the substation, and 75% of that is for Asa Packer Campus.

Lehigh's electric distribution lines connecting the substation to Asa Packer Campus were installed in the late 1980s and are in need of replacement. We have elected to install a new system underground. This work began in July 2018 and will be completed during winter break of 2019-2020. Upon completion, this project will eliminate overhead system reliability issues, and ensure continued power reliability for Asa Packer Campus for several decades.

The new electric distribution system will have a greater carrying capacity to serve new and renovated buildings included in the Path to Prominence. The first phase of the Project was energized on June 15. New switchgear will be commissioned August 2019.