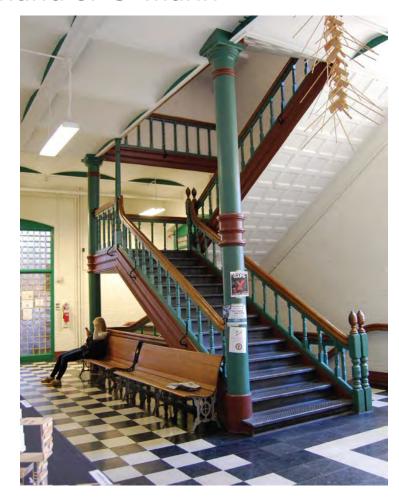

Chandler-Ullmann Hall may be Lehigh's most significant historic building. Originally constructed in 1884, Chandler Hall was the first purpose-built chemistry academic building in the United States. Enlarged with the Ullmann wing in 1938, it was home to the Chemistry department until 1975. Until this past summer, the building was occupied by Psychology and Art, Architecture and Design (AAD).

The 94,600 GSF renovation will upgrade the building systems, increase accessibility, and provide contemporary offices and classrooms for the Mathematics Department and Psychology Department.

Chandler Ullmann is ready to open for the Fall semester after a complete building renovation. The Certificate of Occupancy was issued on July  $31^{\rm st}$ , and moves into the building are ongoing