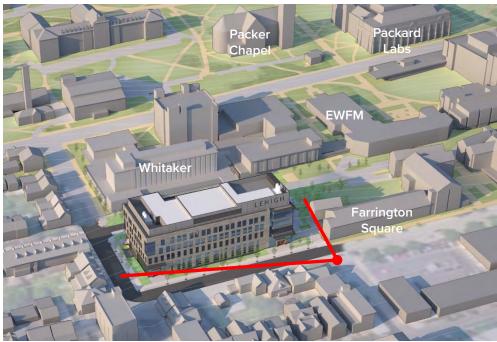

The Health, Science, & Technology (HST) Building is a 192,000 SF interdisciplinary research facility that will be the administrative home to the new College of Health. However, the building will serve the broader academic community and organized entirely according to research themes and activity.

The architecture itself aids the collaborative atmosphere. Dry and wet labs will be arranged around offices, open workspace and meeting spaces, creating a beehive of activity. Situated on what is currently a parking lot next to Whitaker Lab, HST will anchor the district, which also includes Mudd, Whitaker, and Sinclair.

Construction began in July with fencing off the site, tree removal and relocation, and demolition of the parking lot. Work will continue with excavating for the buildings lower floors and foundations. The excavation will be 35' deep, with concrete for the foundations is expected to start in October.

HST remains on target to open in Fall of 2021