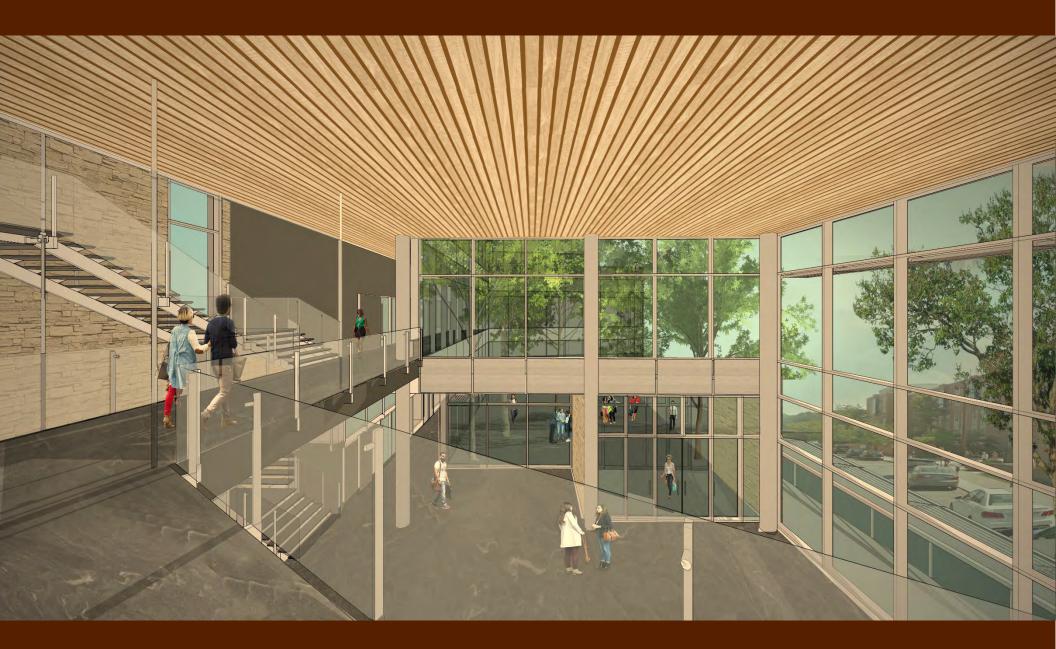

### Status: University Center

Comprised of a 55,000-square-foot renovation and a 70,000-square-foot addition, the UC project will result in a state-of-the-art student facility that offers the types of services today's prospective and current students demand. Enhancements include dining spaces, event venues, additional recreational and work spaces, and amenities such as a coffeehouse/pub, exterior courtyards, and flexible spaces to accommodate the more than 150 student clubs on campus. The project is currently on hold as we await the findings of a Dining Study related to student growth and changes on campus.

The Dining Study, which is expected to be complete in October 2019, will identify the dining needs on campus, as well as providing recommendations for the dining program to be included as part of the UC renovations and addition. Given the many changes to Lehigh's campus, such as NRH, South Side Commons, and HST, the Dining Study was initiated to confirm Lehigh's program and plans for the UC, and how it will continue to feed and support Lehigh students for years to come.