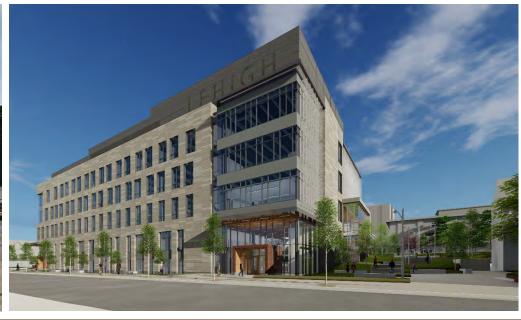

The Health, Science, & Technology (HST) Building is a 192,000 SF interdisciplinary research facility that will be the administrative home to the new College of Health. However, the building will serve the broader academic community and organized entirely according to research themes and activity.

The architecture itself aids the collaborative atmosphere. Dry and wet labs will be arranged around offices, open workspace and meeting spaces, creating a beehive of activity. Situated on what is currently a parking lot next to Whitaker Lab, HST will anchor the district, which also includes Mudd, Whitaker, and Sinclair.