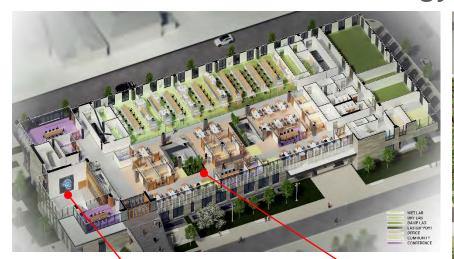

The Health, Science, & Technology (HST) Building is a 192,000 SF interdisciplinary research facility that will be the administrative home to the new College of Health. However, the building will serve the broader academic community and organized entirely according to research themes and activity.

The architecture itself aids the collaborative atmosphere. Dry and wet labs will be arranged around offices, open workspace and meeting spaces, creating a beehive of activity. Situated on what is currently a parking lot next to Whitaker Lab, HST will anchor the district, which also includes Mudd, Whitaker, and Sinclair.

Construction began in July with fencing off the site, tree removal and relocation, and demolition of the parking lot. Work will continue with excavating for the buildings lower floors and foundations. The excavation will be 35' deep, with concrete for the foundations is expected to start in October.