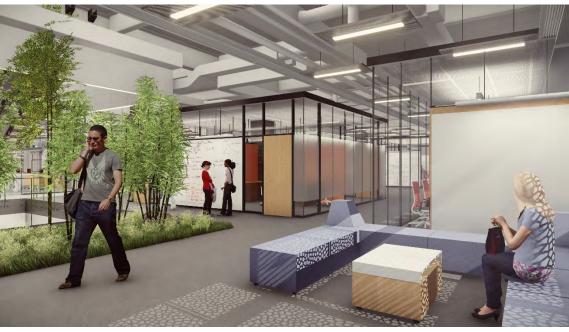

The Health, Science, & Technology (HST) Building is a 192,000 SF interdisciplinary research facility that will be the administrative home to the new College of Health. However, the building will serve the broader academic community and organized entirely according to research themes and activity.

The architecture itself aids the collaborative atmosphere. Dry and wet labs will be arranged around offices, open workspace and meeting spaces, creating a beehive of activity. Situated on what is currently a parking lot next to Whitaker Lab, HST will anchor the district, which also includes Mudd, Whitaker, and Sinclair.