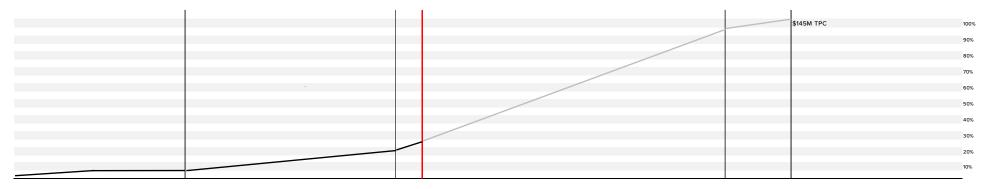

#### **EXPENDITURE**

| Description | Priority                                                                   | Design Team                             | Status              | Location                         | Total Project Cost |
|-------------|----------------------------------------------------------------------------|-----------------------------------------|---------------------|----------------------------------|--------------------|
|             |                                                                            | , , , , , , , , , , , , , , , , , , , , |                     | Packer Campus – Whitaker Parking | \$145M             |
| 190,000 GSF | ,,                                                                         | 1                                       | Completion May 2019 | Lot                              |                    |
|             | provide interdisciplinary research loci, and support the College of Health | Philadelphia, PA                        |                     |                                  |                    |
|             | support the College of Health                                              | Filliadelpilia, FA                      |                     |                                  | Spent to Date      |
|             |                                                                            |                                         |                     |                                  | \$4.5M             |
|             |                                                                            |                                         |                     |                                  |                    |

Construction began in July with fencing off the site, tree removal and relocation, and demolition of the parking lot. Work will continue with excavating for the buildings lower floors and foundations. The excavation will be 35' deep, with concrete for the foundations is expected to start in October.