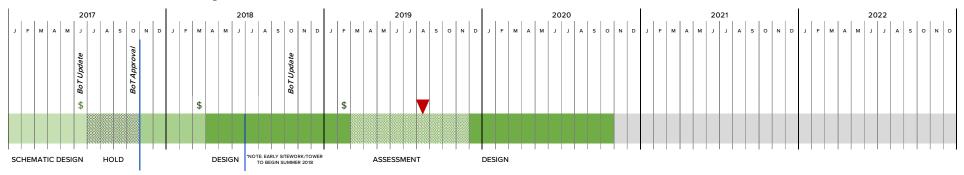

### Status: University Center

#### **SCHEDULE**

#### **EXPENDITURE**

| Description             | Priority                               | Design Team                  | Status                      | Location      | Total Project Cost         |
|-------------------------|----------------------------------------|------------------------------|-----------------------------|---------------|----------------------------|
| Existing Student Center | Project to update UC to provide modern | Shepley Bullfinch Architects | DESIGN                      | Packer Campus | \$112 M                    |
| 65,000 SF Renovation    | amenities and dining for expanding     | (Architect)                  | Under assessment Fall 2019  |               |                            |
| 77,000 SF Addition      | student body                           | Boston, MA                   | Construction Completion TBD |               | Spent to Date              |
|                         |                                        | Whiting-Turner (CM)          |                             |               | \$3.8M Reno/Addition       |
|                         |                                        | Allentown, PA                |                             |               | \$2.8M Tower               |
|                         |                                        |                              |                             |               | \$220,000 Temp Dining Prep |
|                         |                                        |                              |                             |               |                            |

Comprised of a 55,000-square-foot renovation and a 70,000-square-foot addition, the UC project will result in a state-of-the-art student facility that offers the types of services today's prospective and current students demand. Enhancements include dining spaces, event venues, additional recreational and work spaces, and amenities such as a coffeehouse/pub, exterior courtyards, and flexible spaces to accommodate the more than 150 student clubs on campus. The project is currently on hold as we await the findings of a Dining Study related to student growth and changes on campus.

The Dining Study, which is expected to be complete in October 2019, will identify the dining needs on campus, as well as providing recommendations for the dining program to be included as part of the UC renovations and addition. Given the many changes to Lehigh's campus, such as NRH, South Side Commons, and HST, the Dining Study was initiated to confirm Lehigh's program and plans for the UC, and how it will continue to feed and support Lehigh students for years to come.