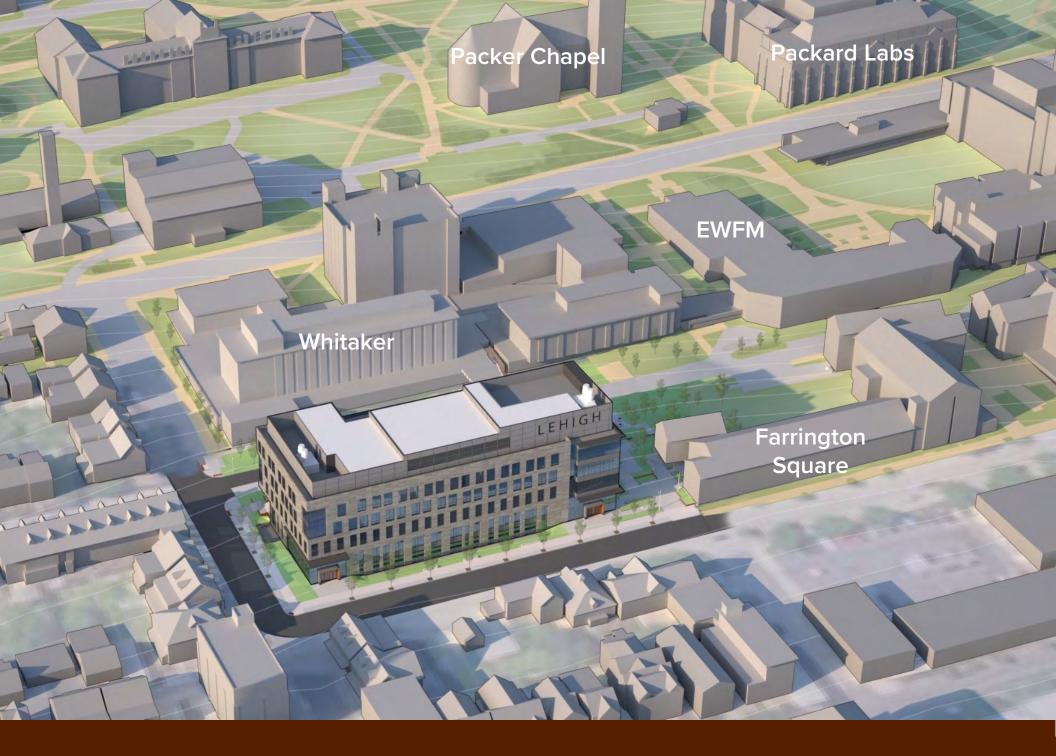

The Health, Science, & Technology (HST) Building is a 192,000 SF interdisciplinary research facility that will be the administrative home to the new College of Health. However, the building will serve the broader academic community and organized entirely according to research themes and activity.

The architecture itself aids the collaborative atmosphere. Dry and wet labs will be arranged around offices, open workspace and meeting spaces, creating a beehive of activity. Situated on what is currently a parking lot next to Whitaker Lab, HST will anchor the district, which also includes Mudd, Whitaker, and Sinclair.

Construction began in July with fencing off the site, tree removal and relocation, and demolition of the parking lot. Work will continue with excavating for the buildings lower floors and foundations. The excavation will be 35' deep, with concrete for the foundations is expected to start in October.

HST remains on target to open in Fall of 2021