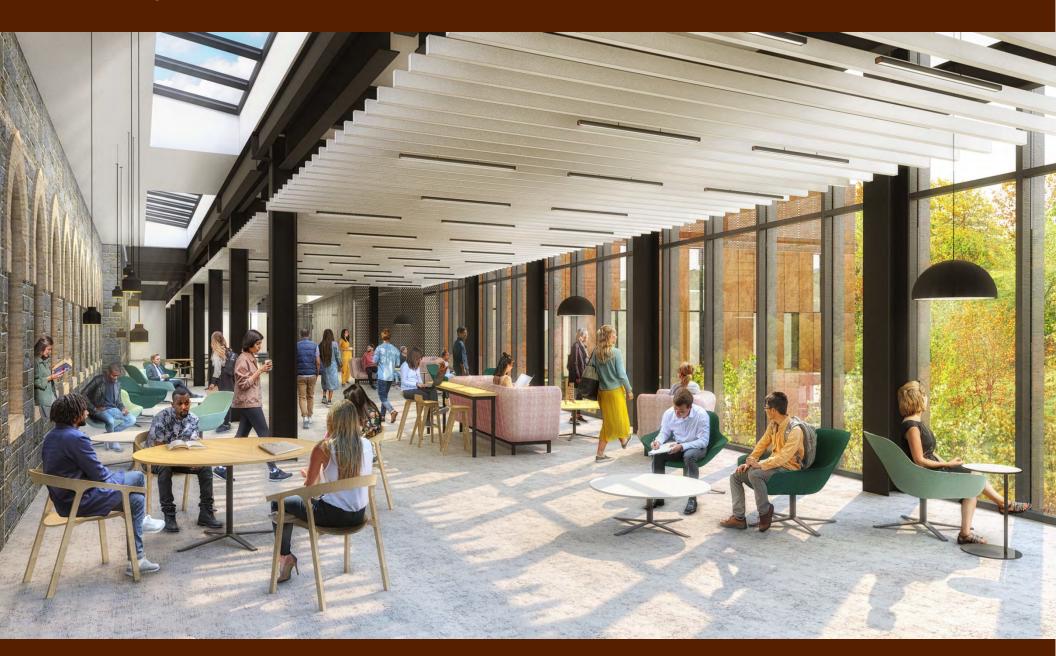

Comprised of a 55,000-square-foot renovation and a 70,000-square-foot addition, the UC project will result in a state-of-the-art student facility that offers the types of services today's prospective and current students demand. Enhancements include dining spaces, event venues, additional recreational and work spaces, and amenities such as a coffeehouse/pub, exterior courtyards, and flexible spaces to accommodate the more than 150 student clubs on campus. The project is currently on hold as we await the findings of a Dining Study related to student growth and changes on campus.

The Dining Study, which is expected to be complete in October 2019, will identify the dining needs on campus, as well as providing recommendations for the dining program to be included as part of the UC renovations and addition. Given the many changes to Lehigh's campus, such as NRH, South Side Commons, and HST, the Dining Study was initiated to confirm Lehigh's program and plans for the UC, and how it will continue to feed and support Lehigh students for years to come.