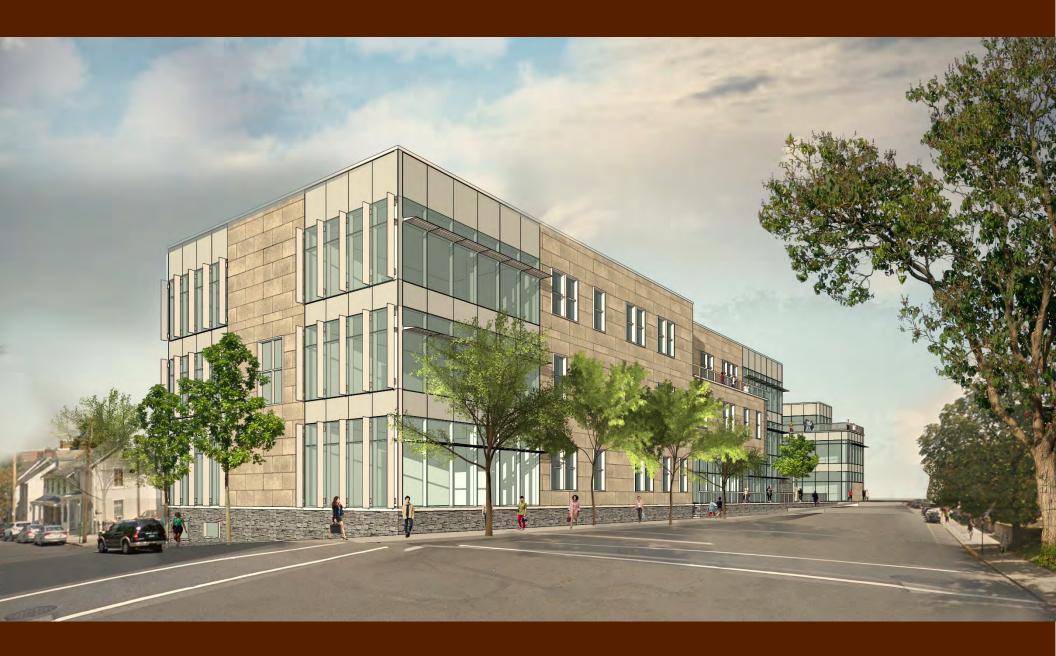

The College of Business Expansion is a 60,000 SF building intended to house MBA and Executive Education programs, as well as new flexible and technology-forward classroom and experiential learning spaces.

The building will relieve the Rauch Business Center from its struggles with overcapacity, allowing for reorganization of administrative spaces to better serve undergraduate programs and make better use of the existing building. It location along Packer Avenue will reinforce the academic activity running eastwest along this important axis.

Quadratus Construction has been selected as Construction Manager for the project. The CM is working with the design team to confirm overall construction costs, prior to moving into the Design Development phase. It is anticipated that construction will begin in late Spring of 2020 for this new building, pending fundraising goals.